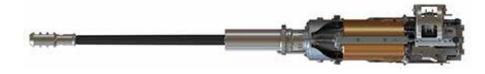

## DESCRIPTION

VENOM is a derivative of the world famous ADEN 30mm and is a gas operated, electrically primed revolver gun. Configuration is similar to ADEN but with a lengthened barrel for optimised velocity, a muzzle brake for reduced recoil and a barrel aligned recoil buffer for improved accuracy.

With an effective range to 2000 m and the selectable option of single shot, 220 spm or fully automatic 1,300 spm, VENOM's ADEN heritage makes it a highly price competitive, non-ITAR restricted alternative to the M230 LF Chain Gun.

Designed for Turret, Remote Weapon Mount and Naval installations, VENOM is compatible with NATO standard ADEN/DEFA 30 x 113mm ammunition as well as M788 and M789 variants.

VENOM is another AEI Systems in-house design and is manufactured to aircraft standard quality entirely in the UK.