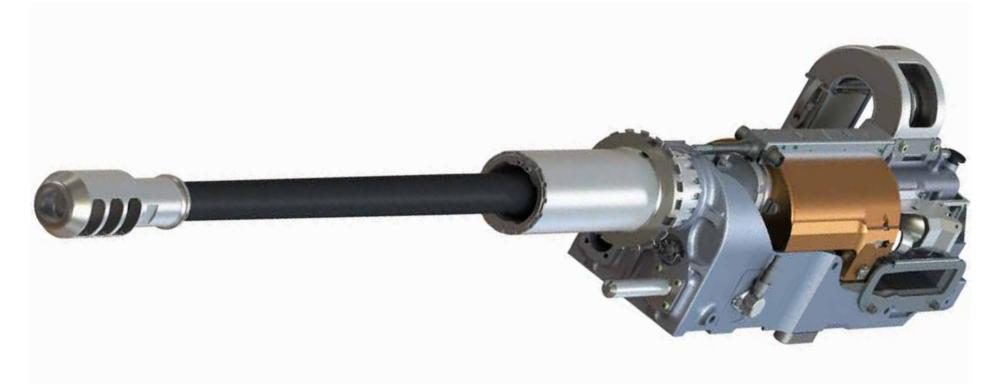

## DESCRIPTION

VENOM is a derivative of the world famous ADEN 30mm and is a gas operated, electrically primed revolver gun. Configuration is similar to ADEN but with a lengthened barrel for optimised velocity, a muzzle brake for reduced recoil and a barrel aligned recoil buffer for improved accuracy.

With an effective range to 2000 m and the selectable option of single shot, 220 spm or fully automatic 1,300 spm, VENOM's ADEN heritage makes it a highly price competitive, non-ITAR restricted alternative to the M230 LF Chain Gun.

Designed for Turret, Remote Weapon Mount and Naval installations, VENOM is compatible with NATO standard ADEN/DEFA 30 x 113mm ammunition as well as M788 and M789 variants.

VENOM is another AEI Systems in-house design and is manufactured to aircraft standard quality entirely in the UK.