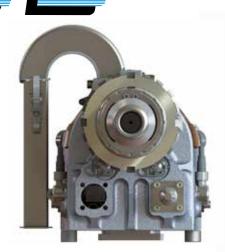

## DESCRIPTION

VENOM is a derivative of the world famous ADEN 30mm and is a gas operated, electrically primed revolver gun. Configuration is similar to ADEN but with a lengthened barrel for optimised velocity, a muzzle brake for reduced recoil and a barrel aligned recoil buffer for improved accuracy.

With an effective range to 2000 m and the selectable option of single shot, 220 spm or fully automatic 1,300 spm, VENOM's ADEN heritage makes it a highly price competitive, non-ITAR restricted alternative to the M230 LF Chain Gun.

Designed for Turret, Remote Weapon Mount and Naval installations, VENOM is compatible with NATO standard ADEN/DEFA 30 x 113mm ammunition as well as M788 and M789 variants.

VENOM is another AEI Systems in-house design and is manufactured to aircraft standard quality entirely in the UK.