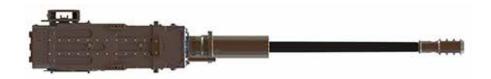

## DESCRIPTION

VENOM is a derivative of the world famous ADEN 30mm and is a gas operated, electrically primed revolver gun. Configuration is similar to ADEN but with a lengthened barrel for optimised velocity, a muzzle brake for reduced recoil and a barrel aligned recoil buffer for improved accuracy.

With an effective range to 2000 m and the selectable option of single shot, 220 spm or fully automatic 1,300 spm, VENOM's ADEN heritage makes it a highly price competitive, non-ITAR restricted alternative to the M230 LF Chain Gun.

Designed for Turret, Remote Weapon Mount and Naval installations, VENOM is compatible with NATO standard ADEN/DEFA 30 x 113mm ammunition as well as M788 and M789 variants.

VENOM is another AEI Systems in-house design and is manufactured to aircraft standard quality entirely in the UK.